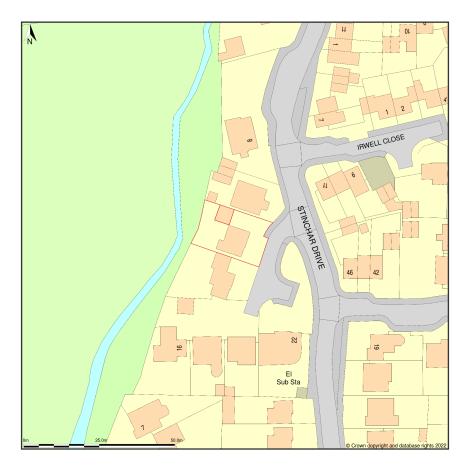

## 12, Stinchar Drive, Chandlers Ford, Hampshire, SO53 4QH

Site Plan shows area bounded by: 442363.31, 120281.26 442504.74, 120422.68 (at a scale of 1:1250), OSGridRef: SU42432035. The representation of a road, track or path is no evidence of a right of way. The representation of features as lines is no evidence of a property boundary.

Produced on 25th Aug 2022 from the Ordnance Survey National Geographic Database and incorporating surveyed revision available at this date. Reproduction in whole or part is prohibited without the prior permission of Ordnance Survey. © Crown copyright 2022. Supplied by https://www.buyaplan.co.uk digital mapping a licensed Ordnance Survey partner (100053143). Unique plan reference: #00758148-01618F